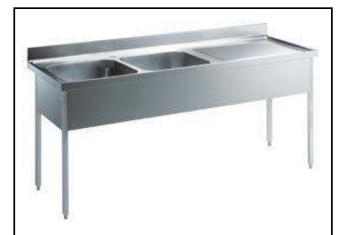

Sink Unit with 2 bowls 600x500mm and right hand drainer, 2100mm

N. 2 bowls mm600x500x300h with overflow pipe and 2" drain hole; right hand drainer.