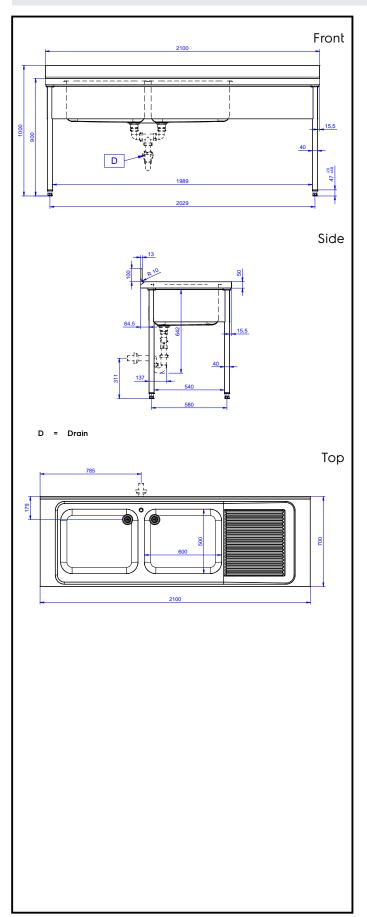

# **Key Information:**

External dimensions, Width:

132812 (LG2126DXPN)2100 mmExternal dimensions, Depth:700 mmExternal dimensions, Height:1000 mmUpstand Dimensions, Depth:13 mmUpstand Dimensions, Radius:R=10

Bowls number 2

Bowl dimensions 600x500xH320

Worktop thickness: 50 mm Net weight: 55 kg

> Standard Preparation 2100 mm Sink with 2 Bowls & Right Drain